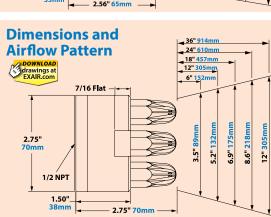

. 36" 914mm **Dimensions and** 24" 610mm **Airflow Pattern** 18" 457mm 12" 305mm drawings at EXAIR.com 6" 152mm 7/16 Flat -98mn 2.25" 57mm 11 279 7.8" 1.6" 6.2" 3/8 NPT 1.31" 2.56" 65mm

Model 1111-7 1/2 NPT female Material: Nozzles - Zinc Aluminum allov Body - Aluminum