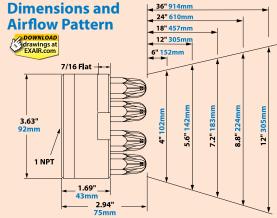

. 36" 914mm **Dimensions and** 24" 610mm **Airflow Pattern** 18" 457mm 12" 305mm drawings at EXAIR.com 6" 152mm 7/16 Flat -98mn 2.25" 57mm 11 279 7.8" 1.6" 6.2" 3/8 NPT 1.31" 2.56" 65mm

Model 1111-7 1/2 NPT female Material: Nozzles - Zinc Aluminum allov Body - Aluminum