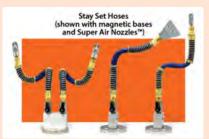

## Flexible Stay Set Hoses™

### **Adding Flexibility**

For applications where frequent repositioning of the standard force Air Nozzles or Jets is required, the Flexible Stay Set Hoses<sup>™</sup> are ideal. Simply mount the hose in close proximity to the application and bend it to aim the airstream at the target. Since the hose has "memory", it will not creep or bend. It always keeps the aim until physically moved to the next position.

Flexible Stay Set Hoses bend and keep their aim until physically moved.

11510 Goldcoast Drive • Cincinnati, OH 45249-1621 • Phone (513) 671-3322 FAX (513) 671-3363 • E-mail: techelp@exair.com • www.exair.com